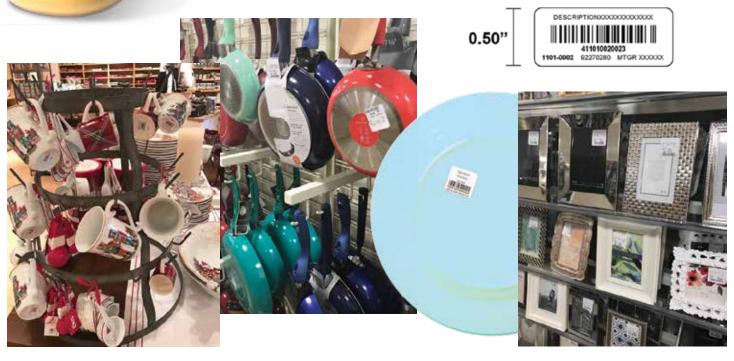

### Home Goods and Housewares Solution

The world's fastest solution for barcode and RFID tickets and labels for the home goods and housewares industry

When it comes to ticketing giftware, home furnishing goods, kitchenware, furniture, window coverings, textile products, home appliances, stemware and decorative accessories, FineLine has got it covered. From label design to production, to tracking and analysis of your ticket order, we efficiently provide you with the best service to get your products on the shelves quickly.

### The FineLine Advantage

When stickers are applied directly to merchandise, you need more options than traditional permanent adhesive. Our stickers are secure and efficient, minimizing the potential of lost tickets, within the store. Improve customer satisfaction - by eliminating damage to merchandise due to aggressive adhesives.

### FineLine solutions include:

- Removable adhesive labels that can be cleanly lifted from product without residue, but still utilize paper face that tears to prevent re-application to other merchandise
- Wash away permanent adhesive labels that can cleanly and easily be removed with a warm, damp cloth
- Adhesive labels that affix to difficult merchandise materials
- Traditional permanent and removable labels
- Durable material labels that protect the printed information during repeated handling
- Strong adhesives and tag materials that stay attached to merchandise, including those that receive a lot of "in-store testing", such as luggage
- Rounded corner hangtags to prevent damage to delicate materials
- Custom formats from the small sticker applied to a bud vase – to the large Fact Information tag for furniture and everything else in between.