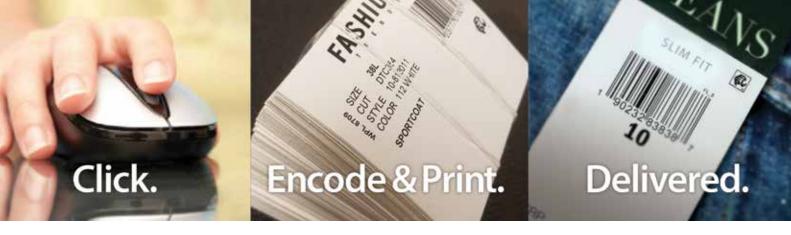

Enjoy ease of order placement with **FAST**trak. Monitor tag quality with **QC**trak. Experience 36-48 hours production time, average 5 days delivery, along with dedicated, personalized service. Utilize analytics to manage your ticketing program.

### Speed and Service

RFID retail tickets printed and encoded within 36-48 hours. Data received via FASTtrak, our proprietary web portal platform pushes print data to our worldwide, strategically located production hubs, ensuring consistency of all RFID ticketing. Received at vendor is within an average of 5 days.